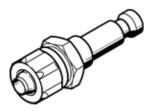

## quick coupling plug KS2-CK-4 Part number: 4090

**FESTO** 

For self-closing quick coupling connectors.