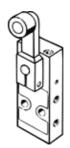

## swivel lever valve RW-3-M5 Part number: 4031

**FESTO** 

This type is suitable for vacuum.

## **Data sheet**

| Feature                            | Value                                                            |
|------------------------------------|------------------------------------------------------------------|
| Valve function                     | 3/2 closed, monostable                                           |
| Type of actuation                  | mechanical                                                       |
| Standard nominal flow rate         | 80 l/min                                                         |
| Operating pressure                 | -0.95 8 bar                                                      |
| Design structure                   | Piston seat                                                      |
| Nominal size                       | 2 mm                                                             |
| Type of piloting                   | direct                                                           |
| Operating medium                   | Compressed air in accordance with ISO8573-1:2010 [-:-:-]         |
| Note on operating and pilot medium | Lubricated operation possible (subsequently required for further |
|                                    | operation)                                                       |
| Ambient temperature                | -10 60 °C                                                        |
| Actuating force                    | 14.5 N                                                           |
| Mounting type                      | with through hole                                                |
| Pneumatic connection, port 1       | M5                                                               |
| Pneumatic connection, port 2       | M5                                                               |
| Material seals                     | NBR                                                              |
| Material housing                   | Zinc die-casting                                                 |