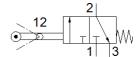

## **Data sheet**

| Feature                            | Value                                                            |
|------------------------------------|------------------------------------------------------------------|
| Valve function                     | 3/2 closed, monostable                                           |
| Type of actuation                  | mechanical                                                       |
| Standard nominal flow rate         | 80 l/min                                                         |
| Operating pressure                 | -0.95 8 bar                                                      |
| Design structure                   | Piston seat                                                      |
| Nominal size                       | 2 mm                                                             |
| Type of piloting                   | direct                                                           |
| Operating medium                   | Compressed air in accordance with ISO8573-1:2010 [-:-:-]         |
| Note on operating and pilot medium | Lubricated operation possible (subsequently required for further |
|                                    | operation)                                                       |
| Ambient temperature                | -10 60 °C                                                        |
| Actuating force                    | 14.5 N                                                           |
| Mounting type                      | with through hole                                                |
| Pneumatic connection, port 1       | M5                                                               |
| Pneumatic connection, port 2       | M5                                                               |
| Material seals                     | NBR                                                              |
| Material housing                   | Zinc die-casting                                                 |