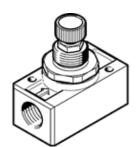

## one-way flow control valve GR-1/2 Part number: 3720

**FESTO** 

With flow adjustable in one direction.