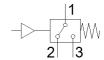

## **Data sheet**

| Feature                                 | Value                                                            |
|-----------------------------------------|------------------------------------------------------------------|
| CE mark (see declaration of conformity) | to EU directive low-voltage devices                              |
| Measured variable                       | Relative pressure                                                |
| Measurement method                      | Pneu./elect. pressure transducer                                 |
| Operating pressure                      | 0 1 bar                                                          |
| Operating medium                        | Compressed air in accordance with ISO8573-1:2010 [7:4:4]         |
| Note on operating and pilot medium      | Lubricated operation possible (subsequently required for further |
|                                         | operation)                                                       |
| Ambient temperature                     | -10 50 °C                                                        |
| Switching element function              | Changeover switch                                                |
| Switch-on point                         | 0.05 bar                                                         |
| Switch-off point                        | 0.05 bar                                                         |
| Max. switching output voltage AC        | 250 V                                                            |
| Max. switching output voltage DC        | 250 V                                                            |
| Cable length                            | 1 m                                                              |
| Mounting type                           | with through hole                                                |
| Assembly position                       | Any                                                              |
| Pneumatic connection                    | M5                                                               |
| Protection class                        | IP62                                                             |