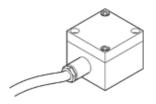

## PE converter PE-1000 Part number: 3719

## **Data sheet**

| Feature                                 | Value                                                            |
|-----------------------------------------|------------------------------------------------------------------|
| CE mark (see declaration of conformity) | to EU directive low-voltage devices                              |
| Measured variable                       | Relative pressure                                                |
| Measurement method                      | Pneu./elect. pressure transducer                                 |
| Operating pressure                      | 0 1 bar                                                          |
| Operating medium                        | Compressed air in accordance with ISO8573-1:2010 [7:4:4]         |
| Note on operating and pilot medium      | Lubricated operation possible (subsequently required for further |
|                                         | operation)                                                       |
| Ambient temperature                     | -10 50 °C                                                        |
| Switching element function              | Changeover switch                                                |
| Switch-on point                         | 0.05 bar                                                         |
| Switch-off point                        | 0.05 bar                                                         |
| Max. switching output voltage AC        | 250 V                                                            |
| Max. switching output voltage DC        | 250 V                                                            |
| Cable length                            | 1 m                                                              |
| Mounting type                           | with through hole                                                |
| Assembly position                       | Any                                                              |
| Pneumatic connection                    | M5                                                               |
| Protection class                        | IP62                                                             |