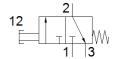

## pushbutton valve K-3-M5 Part number: 3660

**FESTO** 

Actuation via pushbutton.

## **Data sheet**

| Feature                            | Value                                                                       |
|------------------------------------|-----------------------------------------------------------------------------|
| Valve function                     | 3/2 closed, monostable                                                      |
| Standard nominal flow rate         | 80 l/min                                                                    |
| Operating pressure                 | -0.95 8 bar                                                                 |
| Design structure                   | Piston seat                                                                 |
| Nominal size                       | 2 mm                                                                        |
| Type of piloting                   | direct                                                                      |
| Operating medium                   | Compressed air in accordance with ISO8573-1:2010 [-:-:-]                    |
| Note on operating and pilot medium | Lubricated operation possible (subsequently required for further operation) |
| Ambient temperature                | -10 60 °C                                                                   |
| Actuating force                    | 23 N                                                                        |
| Product weight                     | 28 g                                                                        |
| Mounting type                      | with through hole                                                           |
| Pneumatic connection, port 1       | M5                                                                          |
| Pneumatic connection, port 2       | M5                                                                          |
| Material seals                     | NBR                                                                         |
| Material housing                   | Zinc die-casting                                                            |