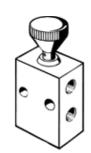

## pushbutton valve K-3-M5 Part number: 3660

**FESTO** 

Actuation via pushbutton.