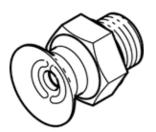

## suction cup VAS-15-1/8-NBR Part number: 36142

**FESTO** 

With sealing ring OL.

## **Data sheet**

| Feature                                       | Value                                            |
|-----------------------------------------------|--------------------------------------------------|
| Nominal size                                  | 3 mm                                             |
| suction cup diameter                          | 15 mm                                            |
| Effective suction diameter                    | 12 mm                                            |
| Position of connection                        | on top                                           |
| Suction cup shape                             | round flat                                       |
| Operating medium                              | Atmospheric air based on ISO 8573-1:2010 [7:-:-] |
| Ambient temperature                           | -20 80 °C                                        |
| Breakaway force at 70% vacuum                 | 7.9 N                                            |
| Retention force at nominal operating pressure | 7.9 N                                            |
| Mounting thread                               | G1/8                                             |
| suction cup mounting                          | G 1/8                                            |
| Vacuum connection                             | G1/8                                             |
| Colour                                        | Black                                            |
| Shore hardness                                | 60 +/- 5                                         |
| Material of threaded plug                     | Brass                                            |
| Materials note                                | Conforms to RoHS                                 |
| Material suction cup                          | NBR                                              |