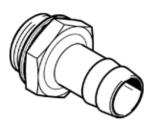

## **barbed hose fitting N-1/8-P-6** Part number: 3605

With sealing ring.

## Data sheet

| Feature                                       | Value                                                                       |
|-----------------------------------------------|-----------------------------------------------------------------------------|
| Nominal size                                  | 4.5 mm                                                                      |
| Type of seal on screw-in stud                 | Sealing ring                                                                |
| Operating pressure complete temperature range | -0.95 16 bar                                                                |
| Operating medium                              | Compressed air in accordance with ISO8573-1:2010 [7:-:-]                    |
| Note on operating and pilot medium            | Lubricated operation possible (subsequently required for further operation) |
| Corrosion resistance classification CRC       | 2 - Moderate corrosion stress                                               |
| Pneumatic connection, port 1                  | Male thread G1/8                                                            |
| Pneumatic connection, port 2                  | For tubing internal diameter 6 mm                                           |
| Materials note                                | Conforms to RoHS                                                            |