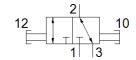

## **Data sheet**

| Feature                                 | Value                                                    |
|-----------------------------------------|----------------------------------------------------------|
| Series                                  | DB                                                       |
| Size                                    | Mini                                                     |
| Grid dimension                          | 44 mm                                                    |
| Design structure                        | On/off valve                                             |
| Type of actuation                       | manual                                                   |
| Sealing principle                       | soft                                                     |
| Exhaust-air function                    | not throttleable                                         |
| Actuator lock                           | Padlock (optional)                                       |
| Manual override                         | None                                                     |
| Type of piloting                        | direct                                                   |
| Valve function                          | 3/2 bistable                                             |
| Operating pressure                      | 0 10 bar                                                 |
| C value                                 | 6.3 l/sbar                                               |
| b value                                 | 0.8                                                      |
| Standard nominal flow rate              | 2,300 l/min                                              |
| Standard nominal flow rate 2-3          | 700 l/min                                                |
| Operating medium                        | Compressed air in accordance with ISO8573-1:2010 [7:4:4] |
|                                         | Inert gases                                              |
| Note on operating and pilot medium      | Lubricated operation not possible                        |
| Corrosion resistance classification CRC | 1 - Low corrosion stress                                 |
| Materials note                          | Conforms to RoHS                                         |
| Medium temperature                      | -5 50 °C                                                 |
| Ambient temperature                     | -5 50 °C                                                 |
| Mounting type                           | Line installation                                        |
|                                         | with through hole                                        |
| Product weight                          | 66 g                                                     |
| Pneumatic connection, port 1            | G1/4                                                     |
| Pneumatic connection, port 2            | G1/4                                                     |
| Air purity class at output              | Compressed air in accordance with ISO8573-1:2010 [7:4:4] |
|                                         | Inert gases                                              |
| Material Piston slide                   | POM                                                      |
| Material seals                          | FPM                                                      |
| Material housing                        | PA-reinforced                                            |