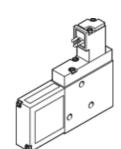

## vacuum generator VAD-ME-3/8 Part number: 35556 Classic - do not use for new projects

With integrated solenoid valve

Unlubricated air is recommended.

Modern alternatives can be found by entering the first four characters of the type code in the search field.