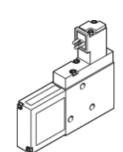

## vacuum generator VAD-ME-1/8 Part number: 35554 Classic - do not use for new projects

With integrated solenoid valve

Unlubricated air is recommended.

Modern alternatives can be found by entering the first four characters of the type code in the search field.