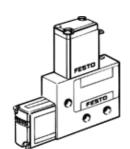

## vacuum generator VAD-MYB-1/8 Part number: 35553 Classic - do not use for new projects

With integrated solenoid valve

Unlubricated air is recommended.

Modern alternatives can be found by entering the first four characters of the type code in the search field.

## **Data sheet**

| Feature                                 | Value                                                    |
|-----------------------------------------|----------------------------------------------------------|
| Nominal size, Laval nozzle              | 0.7 mm                                                   |
| Assembly position                       | Any                                                      |
| Ejector characteristic                  | High vacuum                                              |
| Integrated function                     | Electrical on-off valve                                  |
| Design structure                        | T-shaped                                                 |
| Operating pressure                      | 1.5 8 bar                                                |
| Max. vacuum                             | 85 %                                                     |
| Duty cycle                              | 100 %                                                    |
| Operating medium                        | Compressed air in accordance with ISO8573-1:2010 [7:4:4] |
| Note on operating and pilot medium      | Lubricated operation not possible                        |
| Corrosion resistance classification CRC | 2 - Moderate corrosion stress                            |
| Medium temperature                      | 0 40 °C                                                  |
| Protection class                        | IP65                                                     |
| Ambient temperature                     | 0 40 °C                                                  |
| Product weight                          | 80 g                                                     |
| Electrical connection                   | Plug                                                     |
| Mounting type                           | with internal (female) thread                            |
| Pneumatic connection, port 1            | M5                                                       |
| Vacuum connection                       | G1/8                                                     |
| Material housing                        | Aluminium                                                |