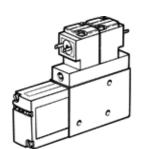

## vacuum generator VAD-ME-I-1/8 Part number: 35531 Classic - do not use for new projects

With integrated solenoid valve for vacuum On/Off and ejector pulse Unlubricated air is recommended.

Modern alternatives can be found by entering the first four characters of the type code in the search field.

## **Data sheet**

| Feature                            | Value                                                    |
|------------------------------------|----------------------------------------------------------|
| Nominal size, Laval nozzle         | 0.95 mm                                                  |
| Assembly position                  | Any                                                      |
| Ejector characteristic             | High vacuum                                              |
| Integrated function                | Ejector pulse valve, electrical                          |
|                                    | Electrical on-off valve                                  |
| Design structure                   | T-shaped                                                 |
| Operating pressure                 | 1.5 8 bar                                                |
| Max. vacuum                        | 90 %                                                     |
| Duty cycle                         | 100 %                                                    |
| Operating medium                   | Compressed air in accordance with ISO8573-1:2010 [7:4:4] |
| Note on operating and pilot medium | Lubricated operation not possible                        |
| Medium temperature                 | 0 50 °C                                                  |
| Protection class                   | IP65                                                     |
| Ambient temperature                | 0 50 °C                                                  |
| Electrical connection              | Plug                                                     |
| Mounting type                      | with internal (female) thread                            |
| Pneumatic connection, port 1       | G1/8                                                     |
| Vacuum connection                  | G1/8                                                     |
| Material housing                   | Aluminium                                                |