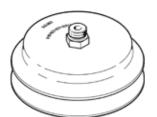

## suction cup VASB-100-1/4-NBR Part number: 35416

**FESTO** 

With sealing ring OL.

## **Data sheet**

| Feature                                       | Value                                            |
|-----------------------------------------------|--------------------------------------------------|
| Nominal size                                  | 4 mm                                             |
| suction cup diameter                          | 100 mm                                           |
| Effective suction diameter                    | 85 mm                                            |
| Position of connection                        | on top                                           |
| Suction cup shape                             | Round, bellows 1.5 conv                          |
| Operating medium                              | Atmospheric air based on ISO 8573-1:2010 [7:-:-] |
| Ambient temperature                           | -20 80 °C                                        |
| Breakaway force at 70% vacuum                 | 397 N                                            |
| Retention force at nominal operating pressure | 397 N                                            |
| Mounting thread                               | G1/4                                             |
| suction cup mounting                          | G 1/4                                            |
| Vacuum connection                             | G1/4                                             |
| Colour                                        | Black                                            |
| Shore hardness                                | 60 +/- 5                                         |
| Material of threaded plug                     | Zinc die-casting                                 |
| Materials note                                | Conforms to RoHS                                 |
| Material suction cup                          | NBR                                              |