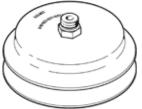

## suction cup VASB-75-1/4-NBR Part number: 35415

With sealing ring OL.

**FESTO** 