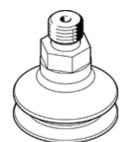

## suction cup VASB-40-1/4-NBR Part number: 35413

**FESTO** 

With sealing ring OL.

## **Data sheet**

| Feature                                       | Value                                            |
|-----------------------------------------------|--------------------------------------------------|
| Nominal size                                  | 4 mm                                             |
| suction cup diameter                          | 40 mm                                            |
| Effective suction diameter                    | 32 mm                                            |
| Position of connection                        | on top                                           |
| Suction cup shape                             | Round, bellows 1.5 conv                          |
| Operating medium                              | Atmospheric air based on ISO 8573-1:2010 [7:-:-] |
| Ambient temperature                           | -20 80 °C                                        |
| Breakaway force at 70% vacuum                 | 56 N                                             |
| Retention force at nominal operating pressure | 56 N                                             |
| Mounting thread                               | G1/4                                             |
| suction cup mounting                          | G 1/4                                            |
| Vacuum connection                             | G1/4                                             |
| Colour                                        | Black                                            |
| Shore hardness                                | 60 +/- 5                                         |
| Material of threaded plug                     | Zinc die-casting                                 |
| Materials note                                | Conforms to RoHS                                 |
| Material suction cup                          | NBR                                              |