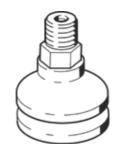

## suction cup VASB-30-1/8-NBR Part number: 35412

**FESTO** 

With sealing ring OL.

## **Data sheet**

| Feature                                       | Value                                            |
|-----------------------------------------------|--------------------------------------------------|
| Nominal size                                  | 3 mm                                             |
| suction cup diameter                          | 30 mm                                            |
| Effective suction diameter                    | 25 mm                                            |
| Position of connection                        | on top                                           |
| Suction cup shape                             | Round, bellows 1.5 conv                          |
| Operating medium                              | Atmospheric air based on ISO 8573-1:2010 [7:-:-] |
| Ambient temperature                           | -20 80 °C                                        |
| Breakaway force at 70% vacuum                 | 34 N                                             |
| Retention force at nominal operating pressure | 34 N                                             |
| Mounting thread                               | G1/8                                             |
| suction cup mounting                          | G 1/8                                            |
| Vacuum connection                             | G1/8                                             |
| Colour                                        | Black                                            |
| Shore hardness                                | 60 +/- 5                                         |
| Material of threaded plug                     | Brass                                            |
| Materials note                                | Conforms to RoHS                                 |
| Material suction cup                          | NBR                                              |