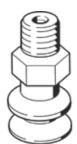

## suction cup VASB-15-1/8-NBR Part number: 35411

**FESTO** 

With sealing ring OL.

## **Data sheet**

| Feature                                       | Value                                            |
|-----------------------------------------------|--------------------------------------------------|
| Nominal size                                  | 3 mm                                             |
| suction cup diameter                          | 15 mm                                            |
| Effective suction diameter                    | 12 mm                                            |
| Position of connection                        | on top                                           |
| Suction cup shape                             | Round, bellows 1.5 conv                          |
| Operating medium                              | Atmospheric air based on ISO 8573-1:2010 [7:-:-] |
| Ambient temperature                           | -20 80 °C                                        |
| Breakaway force at 70% vacuum                 | 7.9 N                                            |
| Retention force at nominal operating pressure | 7.9 N                                            |
| Mounting thread                               | G1/8                                             |
| suction cup mounting                          | G 1/8                                            |
| Vacuum connection                             | G1/8                                             |
| Colour                                        | Black                                            |
| Shore hardness                                | 60 +/- 5                                         |
| Material of threaded plug                     | Brass                                            |
| Materials note                                | Conforms to RoHS                                 |
| Material suction cup                          | NBR                                              |