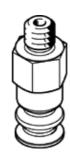

## suction cup VASB-8-M5-NBR Part number: 35410

With sealing ring OL.

**FESTO** 

## **Data sheet**

| Feature                                       | Value                                            |
|-----------------------------------------------|--------------------------------------------------|
| Nominal size                                  | 2 mm                                             |
| suction cup diameter                          | 8 mm                                             |
| Effective suction diameter                    | 5.5 mm                                           |
| Position of connection                        | on top                                           |
| Suction cup shape                             | Round, bellows 1.5 conv                          |
| Operating medium                              | Atmospheric air based on ISO 8573-1:2010 [7:-:-] |
| Ambient temperature                           | -20 80 °C                                        |
| Breakaway force at 70% vacuum                 | 1.6 N                                            |
| Retention force at nominal operating pressure | 1.6 N                                            |
| Mounting thread                               | M5                                               |
| suction cup mounting                          | M5                                               |
| Vacuum connection                             | M5                                               |
| Colour                                        | Black                                            |
| Shore hardness                                | 60 +/- 5                                         |
| Material of threaded plug                     | Brass                                            |
| Materials note                                | Conforms to RoHS                                 |
| Material suction cup                          | NBR                                              |