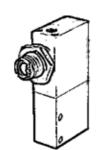

## time delay valve VZOB-3-1/4 Part number: 3489 Classic - do not use for new projects

Modern alternatives can be found by entering the first four characters of the type code in the search field.

**FESTO** 

## **Data sheet**

| Feature                            | Value                                                            |
|------------------------------------|------------------------------------------------------------------|
| Operating pressure                 | 0 10 bar                                                         |
| Standard nominal flow rate         | 600 l/min                                                        |
| Adjustable delay times             | 0 30 s                                                           |
| Operating medium                   | Compressed air in accordance with ISO8573-1:2010 [7:-:-]         |
| Note on operating and pilot medium | Lubricated operation possible (subsequently required for further |
|                                    | operation)                                                       |
| Mounting type                      | with through hole                                                |
| Pneumatic connection               | G1/8                                                             |
|                                    | G1/4                                                             |
| Materials note                     | Conforms to RoHS                                                 |