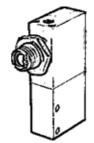

## time delay valve VZB-3-1/4 Part number: 3488 Classic - do not use for new projects

Modern alternatives can be found by entering the first four characters of the type code in the search field.

## **Data sheet**

| Feature                            | Value                                                                       |
|------------------------------------|-----------------------------------------------------------------------------|
| Operating pressure                 | 0 10 bar                                                                    |
| Standard nominal flow rate         | 600 l/min                                                                   |
| Adjustable delay times             | 0 30 s                                                                      |
| Operating medium                   | Compressed air in accordance with ISO8573-1:2010 [7:-:-]                    |
| Note on operating and pilot medium | Lubricated operation possible (subsequently required for further operation) |
| Mounting type                      | with through hole                                                           |
| Pneumatic connection               | G1/8                                                                        |
|                                    | G1/4                                                                        |
| Materials note                     | Conforms to RoHS                                                            |