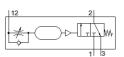

## time delay valve VZB-3-1/4 Part number: 3488 Classic - do not use for new projects

Modern alternatives can be found by entering the first four characters of the type code in the search field.

## **Data sheet**

| Feature                            | Value                                                                       |
|------------------------------------|-----------------------------------------------------------------------------|
| Operating pressure                 | 0 10 bar                                                                    |
| Standard nominal flow rate         | 600 l/min                                                                   |
| Adjustable delay times             | 0 30 s                                                                      |
| Operating medium                   | Compressed air in accordance with ISO8573-1:2010 [7:-:-]                    |
| Note on operating and pilot medium | Lubricated operation possible (subsequently required for further operation) |
| Mounting type                      | with through hole                                                           |
| Pneumatic connection               | G1/8                                                                        |
|                                    | G1/4                                                                        |
| Materials note                     | Conforms to RoHS                                                            |