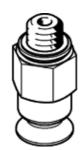

## suction cup VAS-8-M5-NBR Part number: 34588

**FESTO** 

With sealing ring OL.

## **Data sheet**

| Feature                                       | Value                                            |
|-----------------------------------------------|--------------------------------------------------|
| Nominal size                                  | 2 mm                                             |
| suction cup diameter                          | 8 mm                                             |
| Effective suction diameter                    | 5.5 mm                                           |
| Position of connection                        | on top                                           |
| Suction cup shape                             | round flat                                       |
| Operating medium                              | Atmospheric air based on ISO 8573-1:2010 [7:-:-] |
| Ambient temperature                           | -20 80 °C                                        |
| Breakaway force at 70% vacuum                 | 1.6 N                                            |
| Retention force at nominal operating pressure | 1.6 N                                            |
| Mounting thread                               | M5                                               |
| suction cup mounting                          | M5                                               |
| Vacuum connection                             | M5                                               |
| Colour                                        | Black                                            |
| Shore hardness                                | 60 +/- 5                                         |
| Material of threaded plug                     | Brass                                            |
| Materials note                                | Conforms to RoHS                                 |
| Material suction cup                          | NBR                                              |