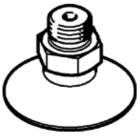

## suction cup VAS-30-1/8-NBR Part number: 34587 ☆ Core product range

With sealing ring OL.

## Data sheet

| Feature                                       | Value                                            |
|-----------------------------------------------|--------------------------------------------------|
| Nominal size                                  | 3 mm                                             |
| suction cup diameter                          | 30 mm                                            |
| Effective suction diameter                    | 25 mm                                            |
| Position of connection                        | on top                                           |
| Suction cup shape                             | round flat                                       |
| Operating medium                              | Atmospheric air based on ISO 8573-1:2010 [7:-:-] |
| Ambient temperature                           | -20 80 °C                                        |
| Breakaway force at 70% vacuum                 | 34 N                                             |
| Retention force at nominal operating pressure | 34 N                                             |
| Mounting thread                               | G1/8                                             |
| suction cup mounting                          | G 1/8                                            |
| Vacuum connection                             | G1/8                                             |
| Colour                                        | Black                                            |
| Shore hardness                                | 70 +/- 5                                         |
| Material of threaded plug                     | Brass                                            |
| Materials note                                | Conforms to RoHS                                 |
| Material suction cup                          | NBR                                              |