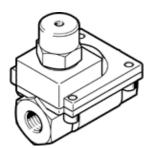

## pneumatic valve VLX-2-1-MS Part number: 34436

**FESTO** 

2/2-way function, pneumatically actuated, brass version.

## **Data sheet**

| Feature                    | Value                                                    |
|----------------------------|----------------------------------------------------------|
| Design structure           | Diaphragm valve                                          |
| Type of actuation          | pneumatic                                                |
| Sealing principle          | soft                                                     |
| Assembly position          | Any                                                      |
| Mounting type              | Line installation                                        |
| Process valve connection   | G1                                                       |
| Nominal size               | 25 mm                                                    |
| Valve function             | 2/2 closed, monostable                                   |
| Flow direction             | non reversible                                           |
| Medium pressure            | 1 10 bar                                                 |
| Exhaust-air function       | not throttleable                                         |
| Type of reset              | Air spring                                               |
| Type of piloting           | Piloted                                                  |
| Pilot medium               | Compressed air in accordance with ISO8573-1:2010 [7:-:-] |
| Medium                     | Filtered compressed air, degree of filtration 200 μm     |
| Medium temperature         | -10 80 °C                                                |
| Ambient temperature        | -10 60 °C                                                |
| Standard nominal flow rate | 14,000 l/min                                             |
| Material housing           | Brass                                                    |
| Material screws            | High alloy steel, non-corrosive                          |
| Material number, screw     | 1.4301                                                   |
| Product weight             | 1,010 g                                                  |