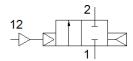

## **Data sheet**

| Feature                    | Value                                                    |
|----------------------------|----------------------------------------------------------|
| Design structure           | Diaphragm valve                                          |
| Type of actuation          | pneumatic                                                |
| Sealing principle          | soft                                                     |
| Assembly position          | Any                                                      |
| Mounting type              | Line installation                                        |
| Process valve connection   | G1                                                       |
| Nominal size               | 25 mm                                                    |
| Valve function             | 2/2 closed, monostable                                   |
| Flow direction             | non reversible                                           |
| Medium pressure            | 1 10 bar                                                 |
| Exhaust-air function       | not throttleable                                         |
| Type of reset              | Air spring                                               |
| Type of piloting           | Piloted                                                  |
| Pilot medium               | Compressed air in accordance with ISO8573-1:2010 [7:-:-] |
| Medium                     | Filtered compressed air, degree of filtration 200 μm     |
| Medium temperature         | -10 80 °C                                                |
| Ambient temperature        | -10 60 °C                                                |
| Standard nominal flow rate | 14,000 l/min                                             |
| Material housing           | Brass                                                    |
| Material screws            | High alloy steel, non-corrosive                          |
| Material number, screw     | 1.4301                                                   |
| Product weight             | 1,010 g                                                  |