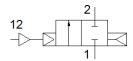

## pneumatic valve VLX-2-1/2-MS Part number: 34434

**FESTO** 

2/2-way function, pneumatically actuated, brass version.

## **Data sheet**

| Feature                    | Value                                                    |
|----------------------------|----------------------------------------------------------|
| Design structure           | Diaphragm valve                                          |
| Type of actuation          | pneumatic                                                |
| Sealing principle          | soft                                                     |
| Assembly position          | Any                                                      |
| Mounting type              | Line installation                                        |
| Process valve connection   | G1/2                                                     |
| Nominal size               | 13 mm                                                    |
| Valve function             | 2/2 closed, monostable                                   |
| Flow direction             | non reversible                                           |
| Medium pressure            | 1 10 bar                                                 |
| Exhaust-air function       | not throttleable                                         |
| Type of reset              | Air spring                                               |
| Type of piloting           | Piloted                                                  |
| Pilot medium               | Compressed air in accordance with ISO8573-1:2010 [7:-:-] |
| Medium                     | Filtered compressed air, degree of filtration 200 µm     |
| Medium temperature         | -10 80 °C                                                |
| Ambient temperature        | -10 60 °C                                                |
| Standard nominal flow rate | 4,000 l/min                                              |
| Material housing           | Brass                                                    |
| Material screws            | High alloy steel, non-corrosive                          |
| Material number, screw     | 1.4301                                                   |
| Product weight             | 450 g                                                    |