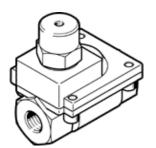

## pneumatic valve VLX-2-1/2-MS Part number: 34434

**FESTO** 

2/2-way function, pneumatically actuated, brass version.

## **Data sheet**

| Feature                    | Value                                                    |
|----------------------------|----------------------------------------------------------|
| Design structure           | Diaphragm valve                                          |
| Type of actuation          | pneumatic                                                |
| Sealing principle          | soft                                                     |
| Assembly position          | Any                                                      |
| Mounting type              | Line installation                                        |
| Process valve connection   | G1/2                                                     |
| Nominal size               | 13 mm                                                    |
| Valve function             | 2/2 closed, monostable                                   |
| Flow direction             | non reversible                                           |
| Medium pressure            | 1 10 bar                                                 |
| Exhaust-air function       | not throttleable                                         |
| Type of reset              | Air spring                                               |
| Type of piloting           | Piloted                                                  |
| Pilot medium               | Compressed air in accordance with ISO8573-1:2010 [7:-:-] |
| Medium                     | Filtered compressed air, degree of filtration 200 µm     |
| Medium temperature         | -10 80 °C                                                |
| Ambient temperature        | -10 60 °C                                                |
| Standard nominal flow rate | 4,000 l/min                                              |
| Material housing           | Brass                                                    |
| Material screws            | High alloy steel, non-corrosive                          |
| Material number, screw     | 1.4301                                                   |
| Product weight             | 450 g                                                    |