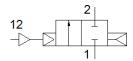

## pneumatic valve VLX-2-1/4-MS Part number: 34432

**FESTO** 

2/2-way function, pneumatically actuated, brass version.

## **Data sheet**

| Feature                    | Value                                                    |
|----------------------------|----------------------------------------------------------|
| Design structure           | Diaphragm valve                                          |
| Type of actuation          | pneumatic                                                |
| Sealing principle          | soft                                                     |
| Assembly position          | Any                                                      |
| Mounting type              | Line installation                                        |
| Process valve connection   | G1/4                                                     |
| Nominal size               | 13 mm                                                    |
| Valve function             | 2/2 closed, monostable                                   |
| Flow direction             | non reversible                                           |
| Medium pressure            | 1 10 bar                                                 |
| Exhaust-air function       | not throttleable                                         |
| Type of reset              | Air spring                                               |
| Type of piloting           | Piloted                                                  |
| Pilot medium               | Compressed air in accordance with ISO8573-1:2010 [7:-:-] |
| Medium                     | Filtered compressed air, degree of filtration 200 μm     |
| Medium temperature         | -10 80 °C                                                |
| Ambient temperature        | -10 60 °C                                                |
| Standard nominal flow rate | 2,400 l/min                                              |
| Material housing           | Brass                                                    |
| Material screws            | High alloy steel, non-corrosive                          |
| Material number, screw     | 1.4301                                                   |
| Product weight             | 490 g                                                    |