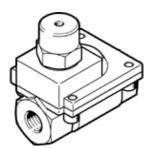

## pneumatic valve VLX-2-1/4-MS Part number: 34432

**FESTO** 

2/2-way function, pneumatically actuated, brass version.

## **Data sheet**

| Feature                    | Value                                                    |
|----------------------------|----------------------------------------------------------|
| Design structure           | Diaphragm valve                                          |
| Type of actuation          | pneumatic                                                |
| Sealing principle          | soft                                                     |
| Assembly position          | Any                                                      |
| Mounting type              | Line installation                                        |
| Process valve connection   | G1/4                                                     |
| Nominal size               | 13 mm                                                    |
| Valve function             | 2/2 closed, monostable                                   |
| Flow direction             | non reversible                                           |
| Medium pressure            | 1 10 bar                                                 |
| Exhaust-air function       | not throttleable                                         |
| Type of reset              | Air spring                                               |
| Type of piloting           | Piloted                                                  |
| Pilot medium               | Compressed air in accordance with ISO8573-1:2010 [7:-:-] |
| Medium                     | Filtered compressed air, degree of filtration 200 μm     |
| Medium temperature         | -10 80 °C                                                |
| Ambient temperature        | -10 60 °C                                                |
| Standard nominal flow rate | 2,400 l/min                                              |
| Material housing           | Brass                                                    |
| Material screws            | High alloy steel, non-corrosive                          |
| Material number, screw     | 1.4301                                                   |
| Product weight             | 490 g                                                    |