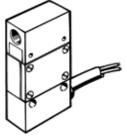

## PE converter PE-1/8 Part number: 3344

## **Data sheet**

| Feature                                 | Value                                                            |
|-----------------------------------------|------------------------------------------------------------------|
| Authorisation                           | ccc                                                              |
| CE mark (see declaration of conformity) | to EU directive low-voltage devices                              |
| Measured variable                       | Relative pressure                                                |
| Measurement method                      | Pneu./elect. pressure transducer                                 |
| Operating pressure MPa                  | 0.08 1 MPa                                                       |
| Operating pressure                      | 0.8 10 bar                                                       |
| Operating medium                        | Compressed air in accordance with ISO8573-1:2010 [7:4:4]         |
| Note on operating and pilot medium      | Lubricated operation possible (subsequently required for further |
|                                         | operation)                                                       |
| Ambient temperature                     | -10 60 °C                                                        |
| Switching element function              | Changeover switch                                                |
| Switch-on point                         | 0.8 bar                                                          |
| Switch-off point                        | 0.35 bar                                                         |
| Max. switching output voltage AC        | 250 V                                                            |
| Max. switching output voltage DC        | 250 V                                                            |
| Cable length                            | 1 m                                                              |
| Mounting type                           | with through hole                                                |
| Assembly position                       | Any                                                              |
| Pneumatic connection                    | G1/8                                                             |
| Protection class                        | IP65                                                             |