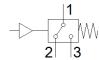

## **Data sheet**

| Feature                                 | Value                                                            |
|-----------------------------------------|------------------------------------------------------------------|
| Authorisation                           | ccc                                                              |
| CE mark (see declaration of conformity) | to EU directive low-voltage devices                              |
| Measured variable                       | Relative pressure                                                |
| Measurement method                      | Pneu./elect. pressure transducer                                 |
| Operating pressure MPa                  | 0.08 1 MPa                                                       |
| Operating pressure                      | 0.8 10 bar                                                       |
| Operating medium                        | Compressed air in accordance with ISO8573-1:2010 [7:4:4]         |
| Note on operating and pilot medium      | Lubricated operation possible (subsequently required for further |
|                                         | operation)                                                       |
| Ambient temperature                     | -10 60 °C                                                        |
| Switching element function              | Changeover switch                                                |
| Switch-on point                         | 0.8 bar                                                          |
| Switch-off point                        | 0.35 bar                                                         |
| Max. switching output voltage AC        | 250 V                                                            |
| Max. switching output voltage DC        | 250 V                                                            |
| Cable length                            | 1 m                                                              |
| Mounting type                           | with through hole                                                |
| Assembly position                       | Any                                                              |
| Pneumatic connection                    | G1/8                                                             |
| Protection class                        | IP65                                                             |