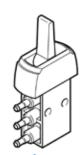

## toggle lever valve KH/O-3-PK-3 Part number: 33003

**FESTO** 

With barbed fitting connection for tubing ND 3 mm. Depending on the choice of connections, normally-open or normally-closed function.