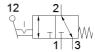

## **Data sheet**

| Feature                             | Value                       |
|-------------------------------------|-----------------------------|
| Valve function                      | 3/2 open/closed, monostable |
| Standard nominal flow rate          | 80 l/min                    |
| Operating pressure                  | 0 8 bar                     |
| Design structure                    | Piston seat                 |
| Nominal size                        | 2.5 mm                      |
| Type of piloting                    | direct                      |
| Ambient temperature                 | -10 60 °C                   |
| Actuating force for normally closed | 7.5 N                       |
| Actuating force for normally open   | 6.5 N                       |
| Product weight                      | 20 g                        |
| Mounting type                       | with through hole           |
| Pneumatic connection, port 1        | PK-3                        |
| Pneumatic connection, port 2        | PK-3                        |
| Pneumatic connection, port 3        | PK-3                        |
| Material seals                      | NBR                         |
| Material housing                    | Plastic                     |