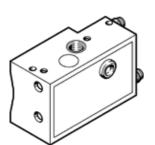

## proximity sensor SMPO-1-H-B Part number: 31008

Without mounting kit

**FESTO** 

## **Data sheet**

| Feature                            | Value                                                    |
|------------------------------------|----------------------------------------------------------|
| Design                             | Block design                                             |
| Measuring principle                | Magnetic                                                 |
| Operating pressure                 | 2 6 bar                                                  |
| Operating medium                   | Compressed air in accordance with ISO8573-1:2010 [6:4:4] |
| Note on operating and pilot medium | Lubricated operation not possible                        |
| Ambient temperature                | -15 60 °C                                                |
| Reproducibility of switching value | +/- 0,2 mm                                               |
| Switch-on time                     | < 30 ms                                                  |
| Switch-off time                    | < 25 ms                                                  |
| Mounting type                      | with through hole                                        |
|                                    | with accessories                                         |
| Valve function                     | 3/2                                                      |
| Pneumatic connection               | Barbed fitting PK-3                                      |
| Product weight                     | 14 g                                                     |
| Material housing                   | Brass                                                    |
|                                    | PA                                                       |
|                                    | POM                                                      |
| Operating status display           | Optical                                                  |
| Protection class                   | IP65                                                     |