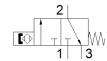

## **Data sheet**

| Feature                            | Value                                                    |
|------------------------------------|----------------------------------------------------------|
| Design                             | Block design                                             |
| Measuring principle                | Magnetic                                                 |
| Operating pressure                 | 2 6 bar                                                  |
| Operating medium                   | Compressed air in accordance with ISO8573-1:2010 [6:4:4] |
| Note on operating and pilot medium | Lubricated operation not possible                        |
| Ambient temperature                | -15 60 °C                                                |
| Reproducibility of switching value | +/- 0,2 mm                                               |
| Switch-on time                     | < 30 ms                                                  |
| Switch-off time                    | < 25 ms                                                  |
| Mounting type                      | with through hole                                        |
|                                    | with accessories                                         |
| Valve function                     | 3/2                                                      |
| Pneumatic connection               | Barbed fitting PK-3                                      |
| Product weight                     | 14 g                                                     |
| Material housing                   | Brass                                                    |
|                                    | PA                                                       |
|                                    | POM                                                      |
| Operating status display           | Optical                                                  |
| Protection class                   | IP65                                                     |