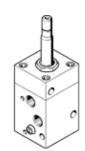

## solenoid valve MOCH-3-1/4 Part number: 2210

**FESTO** 

With manual override.