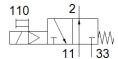

## **Data sheet**

| Feature                      | Value                   |
|------------------------------|-------------------------|
| Valve function               | 3/2 open, monostable    |
| Type of actuation            | electrical              |
| Operating pressure           | 0 10 bar                |
| Design structure             | Poppet seat             |
| Type of reset                | mechanical spring       |
| Sealing principle            | soft                    |
| Type of piloting             | Piloted                 |
| Pneumatic connection, port 1 | G1/4                    |
| Pneumatic connection, port 2 | G1/4                    |
| Pneumatic connection, port 3 | G1/4                    |
| Materials note               | Conforms to RoHS        |
| Material seals               | NBR                     |
| Material housing             | Wrought Aluminium alloy |