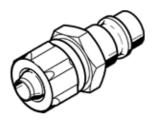

## quick coupling plug KS4-CK-6 Part number: 2151

**FESTO** 

For self-closing quick coupling connectors.