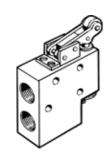

## one-way flow control valve GRR-1/2 Part number: 2111

**FESTO** 

With roller lever and adjustable output flow rate