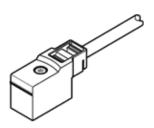

## plug socket with cable KMYZ-4-24-0,5-B Part number: 193690

**FESTO** 

For high speed valves

## **Data sheet**

| Feature                                 | Value                                   |  |
|-----------------------------------------|-----------------------------------------|--|
| Mounting type                           | On solenoid valve with M2 central screw |  |
| Assembly position                       | Any                                     |  |
| Product weight                          | 10 g                                    |  |
| Electrical connection                   | Plug socket angled                      |  |
|                                         | Cable                                   |  |
|                                         | Rectangular design, MSZC                |  |
| Operating voltage range DC              | 3 36 V                                  |  |
| Nominal operating voltage DC            | 24 V                                    |  |
| Protective earth connection             | Not available                           |  |
| Cable length                            | 0.5 m                                   |  |
| Cable structure                         | 2x0,35                                  |  |
| Protection class                        | IP50                                    |  |
| Ambient temperature                     | -10 50 °C                               |  |
| CE mark (see declaration of conformity) | in accordance with EU RoHS directive    |  |
| Materials note                          | Conforms to RoHS                        |  |
| Material cable sheath                   | PVC                                     |  |
| Material housing                        | PA                                      |  |
| Material electrical contact             | Bronze                                  |  |