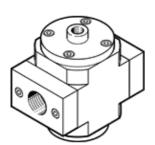

## on-off valve HEP-3/4-D-MAXI Part number: 193259 Classic - do not use for new projects

Used in conjunction with service units. Modern alternatives can be found by entering the first four characters of the type code in the search field.

## **Data sheet**

| Feature                                 | Value                                                            |
|-----------------------------------------|------------------------------------------------------------------|
| Design structure                        | Piston slide                                                     |
| Type of actuation                       | pneumatic                                                        |
| Sealing principle                       | soft                                                             |
| Exhaust-air function                    | not throttleable                                                 |
| Manual override                         | None                                                             |
| Type of reset                           | mechanical spring                                                |
| Valve function                          | 3/2 closed, monostable                                           |
| Operating pressure                      | 0 16 bar                                                         |
| Pilot pressure                          | 3 16 bar                                                         |
| C value                                 | 28 l/sbar                                                        |
| b value                                 | 0.32                                                             |
| Standard nominal flow rate              | 6,000 l/min                                                      |
| Operating medium                        | Compressed air in accordance with ISO8573-1:2010 [7:4:4]         |
|                                         | Inert gases                                                      |
| Note on operating and pilot medium      | Lubricated operation possible (subsequently required for further |
|                                         | operation)                                                       |
| Corrosion resistance classification CRC | 2 - Moderate corrosion stress                                    |
| Materials note                          | Conforms to RoHS                                                 |
| Medium temperature                      | -10 60 °C                                                        |
| Ambient temperature                     | -10 60 °C                                                        |
| Maritime classification                 | see certificate                                                  |
| Mounting type                           | Line installation                                                |
|                                         | with accessories                                                 |
| Assembly position                       | Any                                                              |
| Flow direction                          | non reversible                                                   |
| Product weight                          | 800 g                                                            |
| Pneumatic connection, port 1            | G3/4                                                             |
| Pneumatic connection, port 2            | G3/4                                                             |
| Pneumatic connection, port 3            | G3/8                                                             |
| Pilot air port 12                       | G1/8                                                             |
| Air purity class at output              | Compressed air in accordance with ISO8573-1:2010 [7:4:4]         |
|                                         | Inert gases                                                      |
| Material seals                          | NBR                                                              |
| Material housing                        | Aluminium die cast                                               |