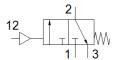

## **Data sheet**

| Feature                                 | Value                                                            |
|-----------------------------------------|------------------------------------------------------------------|
| Design structure                        | Piston slide                                                     |
| Type of actuation                       | pneumatic                                                        |
| Sealing principle                       | soft                                                             |
| Exhaust-air function                    | not throttleable                                                 |
| Manual override                         | None                                                             |
| Type of reset                           | mechanical spring                                                |
| Valve function                          | 3/2 closed, monostable                                           |
| Operating pressure                      | 0 16 bar                                                         |
| Pilot pressure                          | 3 16 bar                                                         |
| C value                                 | 28 l/sbar                                                        |
| b value                                 | 0.32                                                             |
| Standard nominal flow rate              | 6,000 l/min                                                      |
| Operating medium                        | Compressed air in accordance with ISO8573-1:2010 [7:4:4]         |
|                                         | Inert gases                                                      |
| Note on operating and pilot medium      | Lubricated operation possible (subsequently required for further |
|                                         | operation)                                                       |
| Corrosion resistance classification CRC | 2 - Moderate corrosion stress                                    |
| Materials note                          | Conforms to RoHS                                                 |
| Medium temperature                      | -10 60 °C                                                        |
| Ambient temperature                     | -10 60 °C                                                        |
| Maritime classification                 | see certificate                                                  |
| Mounting type                           | Line installation                                                |
|                                         | with accessories                                                 |
| Assembly position                       | Any                                                              |
| Flow direction                          | non reversible                                                   |
| Product weight                          | 800 g                                                            |
| Pneumatic connection, port 1            | G3/4                                                             |
| Pneumatic connection, port 2            | G3/4                                                             |
| Pneumatic connection, port 3            | G3/8                                                             |
| Pilot air port 12                       | G1/8                                                             |
| Air purity class at output              | Compressed air in accordance with ISO8573-1:2010 [7:4:4]         |
|                                         | Inert gases                                                      |
| Material seals                          | NBR                                                              |
| Material housing                        | Aluminium die cast                                               |