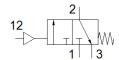

## **Data sheet**

| Feature                                 | Value                                                            |
|-----------------------------------------|------------------------------------------------------------------|
| Design structure                        | Piston slide                                                     |
| Type of actuation                       | pneumatic                                                        |
| Sealing principle                       | soft                                                             |
| Exhaust-air function                    | not throttleable                                                 |
| Manual override                         | None                                                             |
| Type of reset                           | mechanical spring                                                |
| Valve function                          | 3/2 closed, monostable                                           |
| Operating pressure                      | 0 16 bar                                                         |
| Pilot pressure                          | 3 16 bar                                                         |
| C value                                 | 24.2 l/sbar                                                      |
| b value                                 | 0.3                                                              |
| Standard nominal flow rate              | 5,600 l/min                                                      |
| Operating medium                        | Compressed air in accordance with ISO8573-1:2010 [7:4:4]         |
|                                         | Inert gases                                                      |
| Note on operating and pilot medium      | Lubricated operation possible (subsequently required for further |
|                                         | operation)                                                       |
| Corrosion resistance classification CRC | 2 - Moderate corrosion stress                                    |
| Materials note                          | Conforms to RoHS                                                 |
| Medium temperature                      | -10 60 °C                                                        |
| Ambient temperature                     | -10 60 °C                                                        |
| Maritime classification                 | see certificate                                                  |
| Mounting type                           | Line installation                                                |
|                                         | with accessories                                                 |
| Assembly position                       | Any                                                              |
| Flow direction                          | non reversible                                                   |
| Product weight                          | 800 g                                                            |
| Pneumatic connection, port 1            | G1/2                                                             |
| Pneumatic connection, port 2            | G1/2                                                             |
| Pneumatic connection, port 3            | G3/8                                                             |
| Pilot air port 12                       | G1/8                                                             |
| Air purity class at output              | Compressed air in accordance with ISO8573-1:2010 [7:4:4]         |
|                                         | Inert gases                                                      |
| Material seals                          | NBR                                                              |
| Material housing                        | Aluminium die cast                                               |