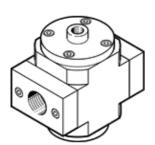

## on-off valve HEP-1/2-D-MAXI Part number: 193258 Classic - do not use for new projects

Used in conjunction with service units. Modern alternatives can be found by entering the first four characters of the type code in the search field.