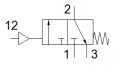

## **Data sheet**

| Feature                                 | Value                                                            |
|-----------------------------------------|------------------------------------------------------------------|
| Design structure                        | Piston slide                                                     |
| Type of actuation                       | pneumatic                                                        |
| Sealing principle                       | soft                                                             |
| Exhaust-air function                    | not throttleable                                                 |
| Manual override                         | None                                                             |
| Type of reset                           | mechanical spring                                                |
| Valve function                          | 3/2 closed, monostable                                           |
| Operating pressure                      | 0 16 bar                                                         |
| Pilot pressure                          | 3 16 bar                                                         |
| C value                                 | 16.2 l/sbar                                                      |
| b value                                 | 0.47                                                             |
| Standard nominal flow rate              | 4,100 l/min                                                      |
| Operating medium                        | Compressed air in accordance with ISO8573-1:2010 [7:4:4]         |
|                                         | Inert gases                                                      |
| Note on operating and pilot medium      | Lubricated operation possible (subsequently required for further |
|                                         | operation)                                                       |
| Corrosion resistance classification CRC | 2 - Moderate corrosion stress                                    |
| Materials note                          | Conforms to RoHS                                                 |
| Medium temperature                      | -10 60 °C                                                        |
| Ambient temperature                     | -10 60 °C                                                        |
| Maritime classification                 | see certificate                                                  |
| Mounting type                           | Line installation                                                |
|                                         | with accessories                                                 |
| Assembly position                       | Any                                                              |
| Flow direction                          | non reversible                                                   |
| Product weight                          | 500 g                                                            |
| Pneumatic connection, port 1            | G3/4                                                             |
| Pneumatic connection, port 2            | G3/4                                                             |
| Pneumatic connection, port 3            | G1/4                                                             |
| Pilot air port 12                       | G1/8                                                             |
| Air purity class at output              | Compressed air in accordance with ISO8573-1:2010[7:4:4]          |
|                                         | Inert gases                                                      |
| Material seals                          | NBR                                                              |
| Material housing                        | Aluminium die cast                                               |