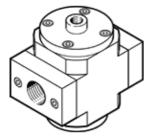

## on-off valve HEP-3/4-D-MIDI Part number: 193253 Classic - do not use for new projects

Used in conjunction with service units.

Modern alternatives can be found by entering the first four characters of the type code in the search field.

## **Data sheet**

| Feature                                 | Value                                                            |
|-----------------------------------------|------------------------------------------------------------------|
| Design structure                        | Piston slide                                                     |
| Type of actuation                       | pneumatic                                                        |
| Sealing principle                       | soft                                                             |
| Exhaust-air function                    | not throttleable                                                 |
| Manual override                         | None                                                             |
| Type of reset                           | mechanical spring                                                |
| Valve function                          | 3/2 closed, monostable                                           |
| Operating pressure                      | 0 16 bar                                                         |
| Pilot pressure                          | 3 16 bar                                                         |
| C value                                 | 16.2 l/sbar                                                      |
| b value                                 | 0.47                                                             |
| Standard nominal flow rate              | 4,100 l/min                                                      |
| Operating medium                        | Compressed air in accordance with ISO8573-1:2010 [7:4:4]         |
|                                         | Inert gases                                                      |
| Note on operating and pilot medium      | Lubricated operation possible (subsequently required for further |
|                                         | operation)                                                       |
| Corrosion resistance classification CRC | 2 - Moderate corrosion stress                                    |
| Materials note                          | Conforms to RoHS                                                 |
| Medium temperature                      | -10 60 °C                                                        |
| Ambient temperature                     | -10 60 °C                                                        |
| Maritime classification                 | see certificate                                                  |
| Mounting type                           | Line installation                                                |
|                                         | with accessories                                                 |
| Assembly position                       | Any                                                              |
| Flow direction                          | non reversible                                                   |
| Product weight                          | 500 g                                                            |
| Pneumatic connection, port 1            | G3/4                                                             |
| Pneumatic connection, port 2            | G3/4                                                             |
| Pneumatic connection, port 3            | G1/4                                                             |
| Pilot air port 12                       | G1/8                                                             |
| Air purity class at output              | Compressed air in accordance with ISO8573-1:2010[7:4:4]          |
|                                         | Inert gases                                                      |
| Material seals                          | NBR                                                              |
| Material housing                        | Aluminium die cast                                               |