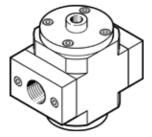

## on-off valve HEP-1/2-D-MIDI Part number: 193252 Classic - do not use for new projects

Used in conjunction with service units.

Modern alternatives can be found by entering the first four characters of the type code in the search field.