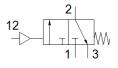

## **Data sheet**

| Feature                                 | Value                                                            |
|-----------------------------------------|------------------------------------------------------------------|
| Design structure                        | Piston slide                                                     |
| Type of actuation                       | pneumatic                                                        |
| Sealing principle                       | soft                                                             |
| Exhaust-air function                    | not throttleable                                                 |
| Manual override                         | None                                                             |
| Type of reset                           | mechanical spring                                                |
| Valve function                          | 3/2 closed, monostable                                           |
| Operating pressure                      | 0 16 bar                                                         |
| Pilot pressure                          | 3 16 bar                                                         |
| C value                                 | 16.6 l/sbar                                                      |
| b value                                 | 0.4                                                              |
| Standard nominal flow rate              | 3,900 l/min                                                      |
| Operating medium                        | Compressed air in accordance with ISO8573-1:2010 [7:4:4]         |
|                                         | Inert gases                                                      |
| Note on operating and pilot medium      | Lubricated operation possible (subsequently required for further |
|                                         | operation)                                                       |
| Corrosion resistance classification CRC | 2 - Moderate corrosion stress                                    |
| Materials note                          | Conforms to RoHS                                                 |
| Medium temperature                      | -10 60 °C                                                        |
| Ambient temperature                     | -10 60 °C                                                        |
| Maritime classification                 | see certificate                                                  |
| Mounting type                           | Line installation                                                |
|                                         | with accessories                                                 |
| Assembly position                       | Any                                                              |
| Flow direction                          | non reversible                                                   |
| Product weight                          | 500 g                                                            |
| Pneumatic connection, port 1            | G1/2                                                             |
| Pneumatic connection, port 2            | G1/2                                                             |
| Pneumatic connection, port 3            | G1/4                                                             |
| Pilot air port 12                       | G1/8                                                             |
| Air purity class at output              | Compressed air in accordance with ISO8573-1:2010 [7:4:4]         |
|                                         | Inert gases                                                      |
| Material seals                          | NBR                                                              |
| Material housing                        | Aluminium die cast                                               |