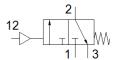

## **Data sheet**

| Feature                                 | Value                                                            |
|-----------------------------------------|------------------------------------------------------------------|
| Design structure                        | Piston slide                                                     |
| Type of actuation                       | pneumatic                                                        |
| Sealing principle                       | soft                                                             |
| Exhaust-air function                    | not throttleable                                                 |
| Manual override                         | None                                                             |
| Type of reset                           | mechanical spring                                                |
| Valve function                          | 3/2 closed, monostable                                           |
| Operating pressure                      | 0 16 bar                                                         |
| Pilot pressure                          | 3 16 bar                                                         |
| C value                                 | 10.1 l/sbar                                                      |
| b value                                 | 0.46                                                             |
| Standard nominal flow rate              | 2,600 l/min                                                      |
| Operating medium                        | Compressed air in accordance with ISO8573-1:2010 [7:4:4]         |
|                                         | Inert gases                                                      |
| Note on operating and pilot medium      | Lubricated operation possible (subsequently required for further |
|                                         | operation)                                                       |
| Corrosion resistance classification CRC | 2 - Moderate corrosion stress                                    |
| Materials note                          | Conforms to RoHS                                                 |
| Medium temperature                      | -10 60 °C                                                        |
| Ambient temperature                     | -10 60 °C                                                        |
| Maritime classification                 | see certificate                                                  |
| Mounting type                           | Line installation                                                |
|                                         | with accessories                                                 |
| Assembly position                       | Any                                                              |
| Flow direction                          | non reversible                                                   |
| Product weight                          | 500 g                                                            |
| Pneumatic connection, port 1            | G1/4                                                             |
| Pneumatic connection, port 2            | G1/4                                                             |
| Pneumatic connection, port 3            | G1/4                                                             |
| Pilot air port 12                       | G1/8                                                             |
| Air purity class at output              | Compressed air in accordance with ISO8573-1:2010 [7:4:4]         |
|                                         | Inert gases                                                      |
| Material seals                          | NBR                                                              |
| Material housing                        | Aluminium die cast                                               |