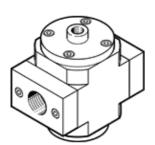

## on-off valve HEP-1/4-D-MIDI Part number: 193250 Classic - do not use for new projects

Used in conjunction with service units. Modern alternatives can be found by entering the first four characters of the type code in the search field.