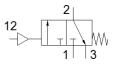

## **Data sheet**

| Feature                                 | Value                                                            |
|-----------------------------------------|------------------------------------------------------------------|
| Design structure                        | Piston slide                                                     |
| Type of actuation                       | pneumatic                                                        |
| Sealing principle                       | soft                                                             |
| Exhaust-air function                    | not throttleable                                                 |
| Manual override                         | None                                                             |
| Type of reset                           | mechanical spring                                                |
| Valve function                          | 3/2 closed, monostable                                           |
| Operating pressure                      | 0 16 bar                                                         |
| Pilot pressure                          | 3 16 bar                                                         |
| Operating medium                        | Compressed air in accordance with ISO8573-1:2010 [7:4:4]         |
|                                         | Inert gases                                                      |
| Note on operating and pilot medium      | Lubricated operation possible (subsequently required for further |
|                                         | operation)                                                       |
| Corrosion resistance classification CRC | 2 - Moderate corrosion stress                                    |
| Materials note                          | Conforms to RoHS                                                 |
| Medium temperature                      | -10 60 °C                                                        |
| Ambient temperature                     | -10 60 °C                                                        |
| Maritime classification                 | see certificate                                                  |
| Mounting type                           | Line installation                                                |
|                                         | with accessories                                                 |
| Assembly position                       | Any                                                              |
| Flow direction                          | non reversible                                                   |
| Product weight                          | 500 g                                                            |
| Pneumatic connection, port 3            | G1/4                                                             |
| Pilot air port 12                       | G1/8                                                             |
| Air purity class at output              | Compressed air in accordance with ISO8573-1:2010 [7:4:4]         |
|                                         | Inert gases                                                      |
| Material seals                          | NBR                                                              |
| Material housing                        | Aluminium die cast                                               |