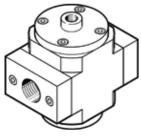

## on-off valve HEP-D-MIDI

Part number: 193249 Classic - do not use for new projects

For service units, without threaded connection plates with FRB threaded pin

Modern alternatives can be found by entering the first four characters of the type code in the search field.

## **Data sheet**

| Feature                                 | Value                                                            |
|-----------------------------------------|------------------------------------------------------------------|
| Design structure                        | Piston slide                                                     |
| Type of actuation                       | pneumatic                                                        |
| Sealing principle                       | soft                                                             |
| Exhaust-air function                    | not throttleable                                                 |
| Manual override                         | None                                                             |
| Type of reset                           | mechanical spring                                                |
| Valve function                          | 3/2 closed, monostable                                           |
| Operating pressure                      | 0 16 bar                                                         |
| Pilot pressure                          | 3 16 bar                                                         |
| Operating medium                        | Compressed air in accordance with ISO8573-1:2010 [7:4:4]         |
|                                         | Inert gases                                                      |
| Note on operating and pilot medium      | Lubricated operation possible (subsequently required for further |
|                                         | operation)                                                       |
| Corrosion resistance classification CRC | 2 - Moderate corrosion stress                                    |
| Materials note                          | Conforms to RoHS                                                 |
| Medium temperature                      | -10 60 °C                                                        |
| Ambient temperature                     | -10 60 °C                                                        |
| Maritime classification                 | see certificate                                                  |
| Mounting type                           | Line installation                                                |
|                                         | with accessories                                                 |
| Assembly position                       | Any                                                              |
| Flow direction                          | non reversible                                                   |
| Product weight                          | 500 g                                                            |
| Pneumatic connection, port 3            | G1/4                                                             |
| Pilot air port 12                       | G1/8                                                             |
| Air purity class at output              | Compressed air in accordance with ISO8573-1:2010 [7:4:4]         |
|                                         | Inert gases                                                      |
| Material seals                          | NBR                                                              |
| Material housing                        | Aluminium die cast                                               |