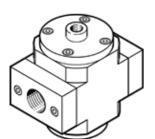

## on-off valve HEP-1/4-D-MINI Part number: 193244 Classic - do not use for new projects

Used in conjunction with service units.

Modern alternatives can be found by entering the first four characters of the type code in the search field.

## **Data sheet**

| Feature                                 | Value                                                            |
|-----------------------------------------|------------------------------------------------------------------|
| Design structure                        | Piston slide                                                     |
| Type of actuation                       | pneumatic                                                        |
| Sealing principle                       | soft                                                             |
| Exhaust-air function                    | not throttleable                                                 |
| Manual override                         | None                                                             |
| Type of reset                           | mechanical spring                                                |
| Valve function                          | 3/2 closed, monostable                                           |
| Operating pressure                      | 0 16 bar                                                         |
| Pilot pressure                          | 3 16 bar                                                         |
| C value                                 | 7.2 l/sbar                                                       |
| b value                                 | 0.34                                                             |
| Standard nominal flow rate              | 1,500 l/min                                                      |
| Operating medium                        | Compressed air in accordance with ISO8573-1:2010 [7:4:4]         |
|                                         | Inert gases                                                      |
| Note on operating and pilot medium      | Lubricated operation possible (subsequently required for further |
|                                         | operation)                                                       |
| Corrosion resistance classification CRC | 2 - Moderate corrosion stress                                    |
| Materials note                          | Conforms to RoHS                                                 |
| Medium temperature                      | -10 60 °C                                                        |
| Ambient temperature                     | -10 60 °C                                                        |
| Maritime classification                 | see certificate                                                  |
| Mounting type                           | Line installation                                                |
|                                         | with accessories                                                 |
| Assembly position                       | Any                                                              |
| Flow direction                          | non reversible                                                   |
| Product weight                          | 223 g                                                            |
| Pneumatic connection, port 1            | G1/4                                                             |
| Pneumatic connection, port 2            | G1/4                                                             |
| Pneumatic connection, port 3            | G1/8                                                             |
| Pilot air port 12                       | G1/8                                                             |
| Air purity class at output              | Compressed air in accordance with ISO8573-1:2010 [7:4:4]         |
|                                         | Inert gases                                                      |
| Material seals                          | NBR                                                              |
| Material housing                        | Aluminium die cast                                               |