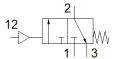

## **Data sheet**

| Feature                                 | Value                                                            |
|-----------------------------------------|------------------------------------------------------------------|
| Design structure                        | Piston slide                                                     |
| Type of actuation                       | pneumatic                                                        |
| Sealing principle                       | soft                                                             |
| Exhaust-air function                    | not throttleable                                                 |
| Manual override                         | None                                                             |
| Type of reset                           | mechanical spring                                                |
| Valve function                          | 3/2 closed, monostable                                           |
| Operating pressure                      | 0 16 bar                                                         |
| Pilot pressure                          | 3 16 bar                                                         |
| C value                                 | 7.2 l/sbar                                                       |
| b value                                 | 0.34                                                             |
| Standard nominal flow rate              | 1,500 l/min                                                      |
| Operating medium                        | Compressed air in accordance with ISO8573-1:2010 [7:4:4]         |
|                                         | Inert gases                                                      |
| Note on operating and pilot medium      | Lubricated operation possible (subsequently required for further |
|                                         | operation)                                                       |
| Corrosion resistance classification CRC | 2 - Moderate corrosion stress                                    |
| Materials note                          | Conforms to RoHS                                                 |
| Medium temperature                      | -10 60 °C                                                        |
| Ambient temperature                     | -10 60 °C                                                        |
| Maritime classification                 | see certificate                                                  |
| Mounting type                           | Line installation                                                |
|                                         | with accessories                                                 |
| Assembly position                       | Any                                                              |
| Flow direction                          | non reversible                                                   |
| Product weight                          | 223 g                                                            |
| Pneumatic connection, port 1            | G1/4                                                             |
| Pneumatic connection, port 2            | G1/4                                                             |
| Pneumatic connection, port 3            | G1/8                                                             |
| Pilot air port 12                       | G1/8                                                             |
| Air purity class at output              | Compressed air in accordance with ISO8573-1:2010 [7:4:4]         |
|                                         | Inert gases                                                      |
| Material seals                          | NBR                                                              |
| Material housing                        | Aluminium die cast                                               |