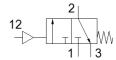

## **Data sheet**

| Feature                                 | Value                                                            |
|-----------------------------------------|------------------------------------------------------------------|
| Design structure                        | Piston slide                                                     |
| Type of actuation                       | pneumatic                                                        |
| Sealing principle                       | soft                                                             |
| Exhaust-air function                    | not throttleable                                                 |
| Manual override                         | None                                                             |
| Type of reset                           | mechanical spring                                                |
| Valve function                          | 3/2 closed, monostable                                           |
| Operating pressure                      | 0 16 bar                                                         |
| Pilot pressure                          | 3 16 bar                                                         |
| C value                                 | 4.3 l/sbar                                                       |
| b value                                 | 0.48                                                             |
| Standard nominal flow rate              | 1,000 l/min                                                      |
| Operating medium                        | Compressed air in accordance with ISO8573-1:2010 [7:4:4]         |
|                                         | Inert gases                                                      |
| Note on operating and pilot medium      | Lubricated operation possible (subsequently required for further |
|                                         | operation)                                                       |
| Corrosion resistance classification CRC | 2 - Moderate corrosion stress                                    |
| Materials note                          | Conforms to RoHS                                                 |
| Medium temperature                      | -10 60 °C                                                        |
| Ambient temperature                     | -10 60 °C                                                        |
| Maritime classification                 | see certificate                                                  |
| Mounting type                           | Line installation                                                |
|                                         | with accessories                                                 |
| Assembly position                       | Any                                                              |
| Flow direction                          | non reversible                                                   |
| Product weight                          | 223 g                                                            |
| Pneumatic connection, port 1            | G1/8                                                             |
| Pneumatic connection, port 2            | G1/8                                                             |
| Pneumatic connection, port 3            | G1/8                                                             |
| Pilot air port 12                       | G1/8                                                             |
| Air purity class at output              | Compressed air in accordance with ISO8573-1:2010 [7:4:4]         |
|                                         | Inert gases                                                      |
| Material seals                          | NBR                                                              |
| Material housing                        | Aluminium die cast                                               |