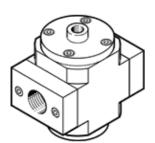

## on-off valve HEP-1/8-D-MINI Part number: 193243 Classic - do not use for new projects

Used in conjunction with service units.

Modern alternatives can be found by entering the first four characters of the type code in the search field.