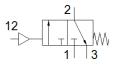

## **Data sheet**

| Feature                                 | Value                                                                       |
|-----------------------------------------|-----------------------------------------------------------------------------|
| Design structure                        | Piston slide                                                                |
| Type of actuation                       | pneumatic                                                                   |
| Sealing principle                       | soft                                                                        |
| Exhaust-air function                    | not throttleable                                                            |
| Manual override                         | None                                                                        |
| Type of reset                           | mechanical spring                                                           |
| Valve function                          | 3/2 closed, monostable                                                      |
| Operating pressure                      | 0 16 bar                                                                    |
| Pilot pressure                          | 3 16 bar                                                                    |
| Operating medium                        | Compressed air in accordance with ISO8573-1:2010 [7:4:4]<br>Inert gases     |
| Note on operating and pilot medium      | Lubricated operation possible (subsequently required for further operation) |
| Corrosion resistance classification CRC | 2 - Moderate corrosion stress                                               |
| Materials note                          | Conforms to RoHS                                                            |
| Medium temperature                      | -10 60 °C                                                                   |
| Ambient temperature                     | -10 60 °C                                                                   |
| Maritime classification                 | see certificate                                                             |
| Mounting type                           | Line installation                                                           |
|                                         | with accessories                                                            |
| Assembly position                       | Any                                                                         |
| Flow direction                          | non reversible                                                              |
| Product weight                          | 223 g                                                                       |
| Pneumatic connection, port 3            | G1/8                                                                        |
| Pilot air port 12                       | G1/8                                                                        |
| Air purity class at output              | Compressed air in accordance with ISO8573-1:2010 [7:4:4]                    |
|                                         | Inert gases                                                                 |
| Material seals                          | NBR                                                                         |
| Material housing                        | Aluminium die cast                                                          |