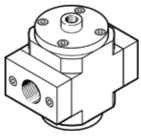

## on-off valve HEP-D-MINI

Part number: 193242 Classic - do not use for new projects

For service units, without threaded connection plates with FRB threaded pin

Modern alternatives can be found by entering the first four characters of the type code in the search field.