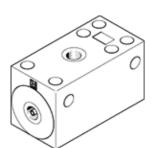

## vacuum generator VAD-M5 Part number: 19293 Classic - do not use for new projects

Modern alternatives can be found by entering the first four characters of the type code in the search field.

**FESTO** 

## **Data sheet**

| Feature                            | Value                                                            |
|------------------------------------|------------------------------------------------------------------|
| Nominal size, Laval nozzle         | 0.5 mm                                                           |
| Assembly position                  | Any                                                              |
| Ejector characteristic             | High vacuum                                                      |
| Design structure                   | T-shaped                                                         |
| Operating pressure                 | 1.5 10 bar                                                       |
| Max. vacuum                        | 80 %                                                             |
| Operating medium                   | Compressed air in accordance with ISO8573-1:2010 [7:4:4]         |
| Note on operating and pilot medium | Lubricated operation possible (subsequently required for further |
|                                    | operation)                                                       |
| Medium temperature                 | -20 80 °C                                                        |
| Ambient temperature                | -20 80 °C                                                        |
| Mounting type                      | with through hole                                                |
| Pneumatic connection, port 1       | M5                                                               |
| Pneumatic connection, port 3       | M5                                                               |
| Vacuum connection                  | M5                                                               |
| Materials note                     | Free of copper and PTFE                                          |
| Material housing                   | Aluminium die cast                                               |