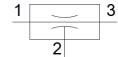

## **Data sheet**

| Feature                            | Value                                                            |
|------------------------------------|------------------------------------------------------------------|
| Nominal size, Laval nozzle         | 0.5 mm                                                           |
| Assembly position                  | Any                                                              |
| Ejector characteristic             | High vacuum                                                      |
| Design structure                   | T-shaped                                                         |
| Operating pressure                 | 1.5 10 bar                                                       |
| Max. vacuum                        | 80 %                                                             |
| Operating medium                   | Compressed air in accordance with ISO8573-1:2010 [7:4:4]         |
| Note on operating and pilot medium | Lubricated operation possible (subsequently required for further |
|                                    | operation)                                                       |
| Medium temperature                 | -20 80 °C                                                        |
| Ambient temperature                | -20 80 °C                                                        |
| Mounting type                      | with through hole                                                |
| Pneumatic connection, port 1       | M5                                                               |
| Pneumatic connection, port 3       | M5                                                               |
| Vacuum connection                  | M5                                                               |
| Materials note                     | Free of copper and PTFE                                          |
| Material housing                   | Aluminium die cast                                               |