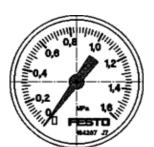

## pressure gauge MA-50-1,6-G1/4-MPA Part number: 192735

With display unit in MPa.

**FESTO** 

## **Data sheet**

| Feature                            | Value                       |
|------------------------------------|-----------------------------|
| Indicating range [MPa]             | 0 1.6 MPa                   |
| Conforms to standard               | EN 837-1                    |
| Nominal size of pressure gauge     | 50                          |
| Design structure                   | Bourdon-tube pressure gauge |
| Mounting type                      | Line installation           |
| Operating medium                   | Inert gases                 |
|                                    | Neutral fluids              |
| Operating pressure                 | 0 1.6 MPa                   |
| Alternating load factor            | 0.66                        |
| Measurement accuracy class         | 2,5                         |
| Protection class                   | IP43                        |
| Medium temperature                 | -20 60 °C                   |
| Ambient temperature                | -20 60 °C                   |
| Materials note                     | Conforms to RoHS            |
| Position of connection             | Rear side central           |
| Pneumatic connection               | G1/4                        |
| Materials in contact with media    | Brass                       |
| Material of threaded plug          | Brass                       |
| Material housing                   | ABS                         |
| Material screen                    | PS                          |
| Housing colour                     | Black                       |
| Product weight                     | 70 g                        |
| Note on operating and pilot medium | No acetylene                |
|                                    | No oxygen                   |