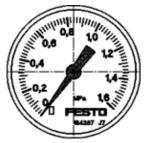

## pressure gauge MA-40-1,6-G1/8-MPA Part number: 192733

With display unit in MPa.

## **Data sheet**

| Feature                            | Value                       |
|------------------------------------|-----------------------------|
| Indicating range [MPa]             | 0 1.6 MPa                   |
| Conforms to standard               | EN 837-1                    |
| Nominal size of pressure gauge     | 40                          |
| Design structure                   | Bourdon-tube pressure gauge |
| Mounting type                      | Line installation           |
| Operating medium                   | Inert gases                 |
|                                    | Neutral fluids              |
| Operating pressure                 | 0 1.6 MPa                   |
| Alternating load factor            | 0.66                        |
| Measurement accuracy class         | 2,5                         |
| Protection class                   | IP43                        |
| Medium temperature                 | -20 60 °C                   |
| Ambient temperature                | -20 60 °C                   |
| Materials note                     | Conforms to RoHS            |
| Position of connection             | Rear side central           |
| Pneumatic connection               | G1/8                        |
| Materials in contact with media    | Brass                       |
| Material of threaded plug          | Brass                       |
| Material housing                   | ABS                         |
| Material screen                    | PS                          |
| Housing colour                     | Black                       |
| Product weight                     | 60 g                        |
| Note on operating and pilot medium | No acetylene                |
|                                    | No oxygen                   |