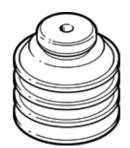

## vacuum suction cup ESV-40-CN Part number: 191075

ESV-4U-CN
Part number: 191075

Wearing part, easily replaceable

## **Data sheet**

| Feature                                       | Value                                            |
|-----------------------------------------------|--------------------------------------------------|
| Suction cup height compensator                | 12.8 mm                                          |
| Min. workpiece radius                         | 100 mm                                           |
| suction cup diameter                          | 40 mm                                            |
| suction cup volume                            | 19.72 cm3                                        |
| Position of connection                        | on top                                           |
| Assembly position                             | Any                                              |
| Suction cup shape                             | Round, bellows, 3.5 convolutions                 |
| Operating medium                              | Atmospheric air based on ISO 8573-1:2010 [7:-:-] |
| Food-safe                                     | See Supplementary material information           |
| Ambient temperature                           | -10 70 °C                                        |
| Retention force at nominal operating pressure | 42.4 N                                           |
| Product weight                                | 13 g                                             |
| Colour                                        | Black                                            |
| Shore hardness                                | 50 +/- 5                                         |
| Materials note                                | Free of copper and PTFE                          |
|                                               | Conforms to RoHS                                 |
| Material suction cup                          | NBR                                              |