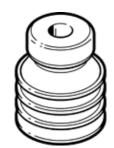

## vacuum suction cup ESV-30-CN Part number: 191073

ESV-3U-CN
Part number: 191073

Wearing part, easily replaceable

## **Data sheet**

| Feature                                       | Value                                            |
|-----------------------------------------------|--------------------------------------------------|
| Suction cup height compensator                | 10.5 mm                                          |
| Min. workpiece radius                         | 80 mm                                            |
| suction cup diameter                          | 30 mm                                            |
| suction cup volume                            | 9.47 cm3                                         |
| Position of connection                        | on top                                           |
| Assembly position                             | Any                                              |
| Suction cup shape                             | Round, bellows, 3.5 convolutions                 |
| Operating medium                              | Atmospheric air based on ISO 8573-1:2010 [7:-:-] |
| Food-safe                                     | See Supplementary material information           |
| Ambient temperature                           | -10 70 °C                                        |
| Retention force at nominal operating pressure | 20.8 N                                           |
| Product weight                                | 5.8 g                                            |
| Colour                                        | Black                                            |
| Shore hardness                                | 50 +/- 5                                         |
| Materials note                                | Free of copper and PTFE                          |
|                                               | Conforms to RoHS                                 |
| Material suction cup                          | NBR                                              |