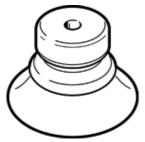

## vacuum suction cup ESV-50-BU Part number: 191064

Wearing part, easily replaceable

## Data sheet

| Feature                                       | Value                                            |
|-----------------------------------------------|--------------------------------------------------|
| Suction cup height compensator                | 11 mm                                            |
| Min. workpiece radius                         | 150 mm                                           |
| suction cup diameter                          | 50 mm                                            |
| suction cup volume                            | 14.23 cm3                                        |
| Position of connection                        | on top                                           |
| Assembly position                             | Any                                              |
| Suction cup shape                             | Round, bellows 1.5 conv                          |
| Operating medium                              | Atmospheric air based on ISO 8573-1:2010 [7:-:-] |
| Food-safe                                     | See Supplementary material information           |
| Ambient temperature                           | -20 60 °C                                        |
| Retention force at nominal operating pressure | 72.6 N                                           |
| Product weight                                | 13.9 g                                           |
| Colour                                        | blue                                             |
| Shore hardness                                | 60 +/- 5                                         |
| Materials note                                | Free of copper and PTFE                          |
|                                               | Contains PWIS substances                         |
|                                               | Conforms to RoHS                                 |
| Material suction cup                          | PUR                                              |