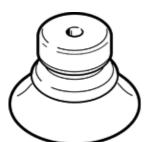

## vacuum suction cup ESV-50-BN Part number: 191063

ESV-5U-BN
Part number: 191063

Wearing part, easily replaceable

## **Data sheet**

| Feature                                       | Value                                            |
|-----------------------------------------------|--------------------------------------------------|
| Suction cup height compensator                | 11 mm                                            |
| Min. workpiece radius                         | 150 mm                                           |
| suction cup diameter                          | 50 mm                                            |
| suction cup volume                            | 14.23 cm3                                        |
| Position of connection                        | on top                                           |
| Assembly position                             | Any                                              |
| Suction cup shape                             | Round, bellows 1.5 conv                          |
| Operating medium                              | Atmospheric air based on ISO 8573-1:2010 [7:-:-] |
| Food-safe                                     | See Supplementary material information           |
| Ambient temperature                           | -10 70 °C                                        |
| Retention force at nominal operating pressure | 72.6 N                                           |
| Product weight                                | 13.9 g                                           |
| Colour                                        | Black                                            |
| Shore hardness                                | 50 +/- 5                                         |
| Materials note                                | Free of copper and PTFE                          |
|                                               | Conforms to RoHS                                 |
| Material suction cup                          | NBR                                              |