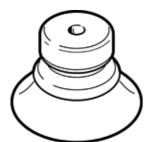

## vacuum suction cup ESV-40-BU Part number: 191061

ESV-4U-BU
Part number: 191061

Wearing part, easily replaceable

## **Data sheet**

| Feature                                       | Value                                            |
|-----------------------------------------------|--------------------------------------------------|
| Suction cup height compensator                | 9.5 mm                                           |
| Min. workpiece radius                         | 90 mm                                            |
| suction cup diameter                          | 40 mm                                            |
| suction cup volume                            | 11.699 cm3                                       |
| Position of connection                        | on top                                           |
| Assembly position                             | Any                                              |
| Suction cup shape                             | Round, bellows 1.5 conv                          |
| Operating medium                              | Atmospheric air based on ISO 8573-1:2010 [7:-:-] |
| Food-safe                                     | See Supplementary material information           |
| Ambient temperature                           | -20 60 °C                                        |
| Retention force at nominal operating pressure | 52.3 N                                           |
| Product weight                                | 9.8 g                                            |
| Colour                                        | blue                                             |
| Shore hardness                                | 60 +/- 5                                         |
| Materials note                                | Free of copper and PTFE                          |
|                                               | Contains PWIS substances                         |
|                                               | Conforms to RoHS                                 |
| Material suction cup                          | PUR                                              |