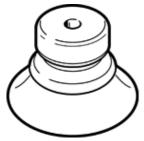

## vacuum suction cup ESV-40-BN Part number: 191060

Wearing part, easily replaceable

## Data sheet

| Feature                                       | Value                                            |
|-----------------------------------------------|--------------------------------------------------|
| Suction cup height compensator                | 9.5 mm                                           |
| Min. workpiece radius                         | 90 mm                                            |
| suction cup diameter                          | 40 mm                                            |
| suction cup volume                            | 11.699 cm3                                       |
| Position of connection                        | on top                                           |
| Assembly position                             | Any                                              |
| Suction cup shape                             | Round, bellows 1.5 conv                          |
| Operating medium                              | Atmospheric air based on ISO 8573-1:2010 [7:-:-] |
| Food-safe                                     | See Supplementary material information           |
| Ambient temperature                           | -10 70 °C                                        |
| Retention force at nominal operating pressure | 52.3 N                                           |
| Product weight                                | 9.8 g                                            |
| Colour                                        | Black                                            |
| Shore hardness                                | 50 +/- 5                                         |
| Materials note                                | Free of copper and PTFE                          |
|                                               | Conforms to RoHS                                 |
| Material suction cup                          | NBR                                              |